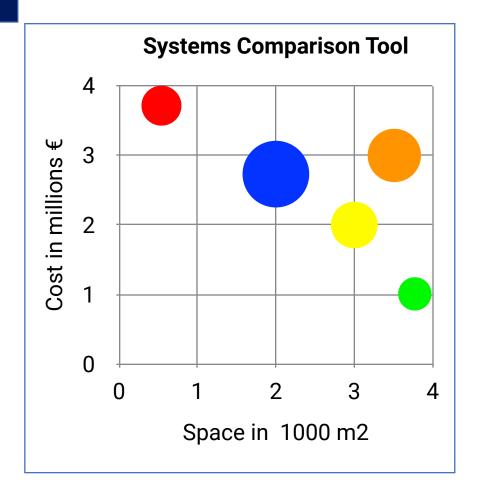

#### Compare your current manual warehouse with ASRS solutions:

- 1) cube storage,
- 2) roaming shuttles,
- 3) autonomous mobile robots,
- 4) vertical lifts,
- 5) shuttles,
- 6) miniloads.

Choose from 12 different systems in our Systems Comparison Tool based on your individual business needs: your bin, your building, your needed system performance.