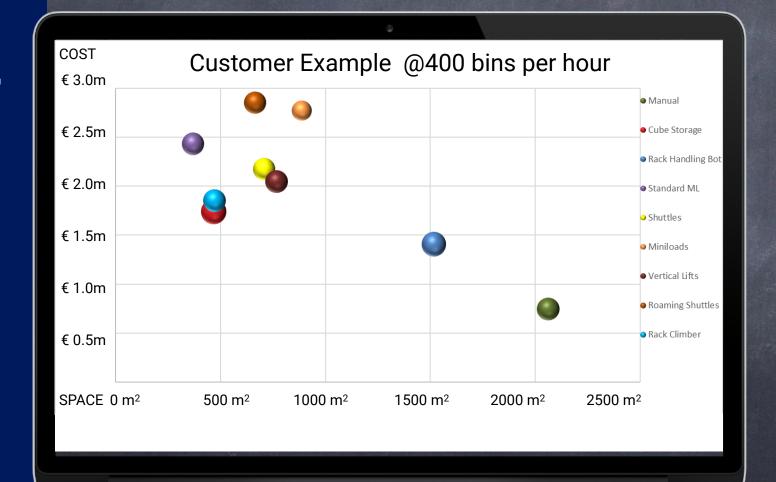

## You plan to 4x your business?

Trust the experts, who know the warehouse automation market.

Conclusion: Technologies that were good at low performance of 400 bins per hour are the worst choices when system performance quadruples. The manual warehouse is costlier in year 2.