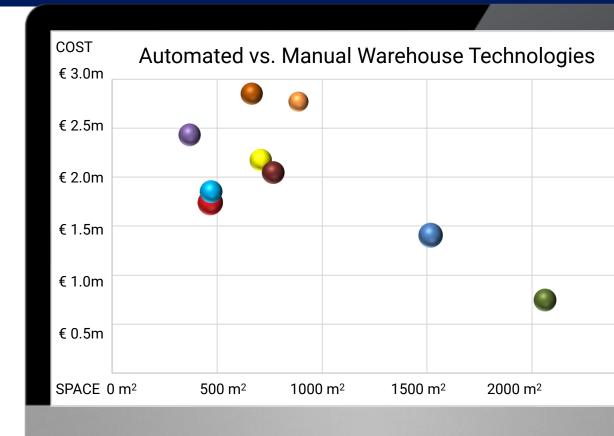

You can optimize ACCURACY Error friendly technologies

You can optimize LABOR High wages vs low wages

You can optimize THROUGHPUT Future performance incl. seasonal peaks

Conclusion: Warehouse automation costs and space needs depend on selected technologies.

## You will know your budget and space

for your next automated warehouse.

## Payback time in 3 years only!

Order the report and prevent **Buyer's Remorse**.

Conclusion: These two technologies have a payback time of 3 years. In the year 4, a manual warehouse is more expensive to operate (\$250k+).