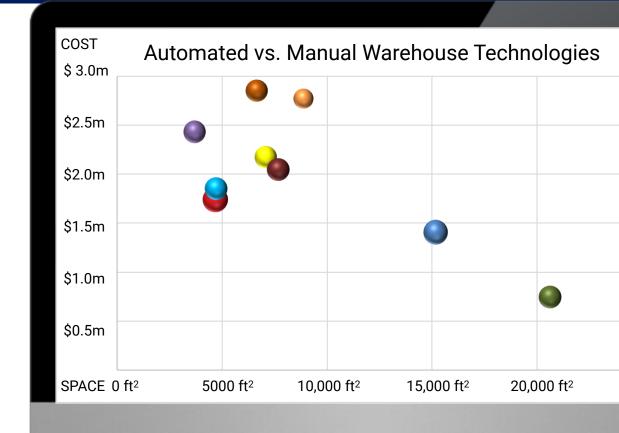

You can optimize ACCURACY Error friendly technologies

You can optimize LABOR High wages vs low wages

You can optimize THROUGHPUT Future performance incl. seasonal peaks

Conclusion: Warehouse automation costs and space needs depend on selected technologies.