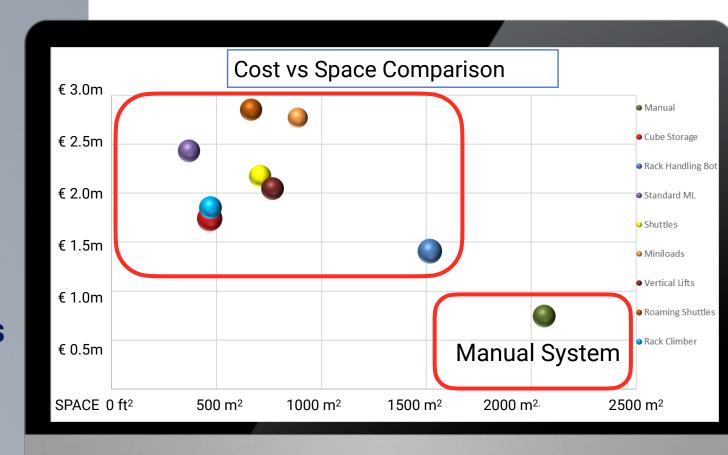

## Payback time in 3 years only!

Order the report and prevent **Buyer's Remorse**.

Conclusion: These two technologies have a payback time of 3 years. In the year 4, a manual warehouse is more expensive to operate (\$250k+).