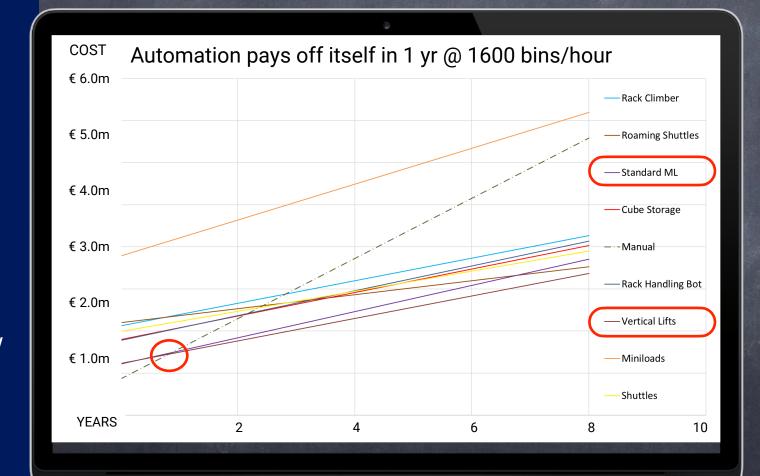

## You plan to 4x your business?

Trust the experts, who know the warehouse automation market.

Conclusion: Technologies that were good at low performance of 400 bins per hour are the worst choices when system performance quadruples. The manual warehouse is costlier in year 2.