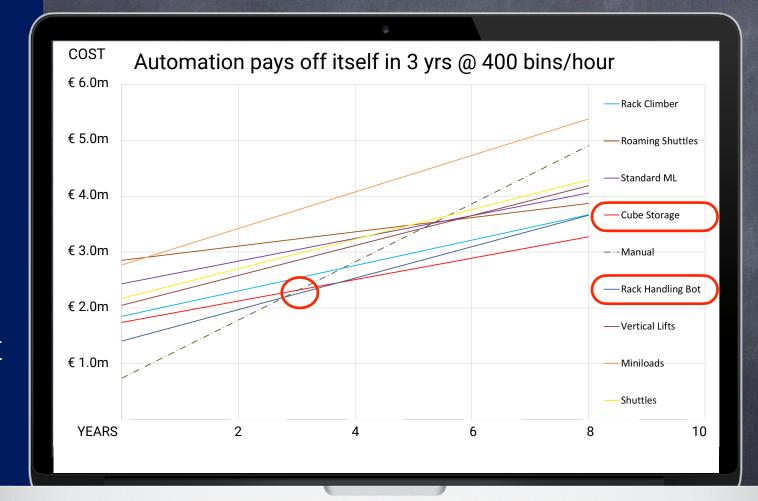

## Payback time in 3 years only!

Order the report and prevent **Buyer's Remorse**.

Conclusion: These two technologies have a payback time of 3 years. In the year 4, a manual warehouse is more expensive to operate (\$250k+).