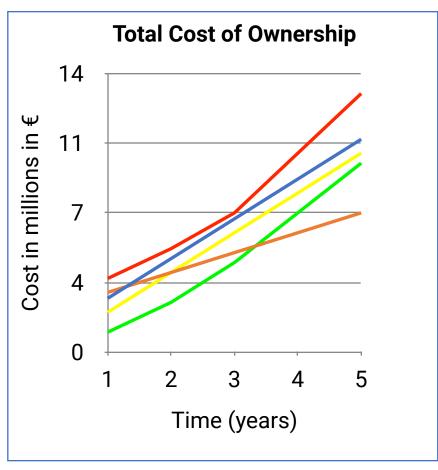

e



### Buyer's Guide for Customers

Within 10 days @ less than €10k you'll receive a System Evaluation Report:

- Comparative Systems Analysis
- Total Cost of Ownership Analysis
- Investment Cost Analysis



### Buyer's Guide for Customers

#### Compare your current manual warehouse with ASRS solutions:

- 1) cube storage,
- 2) roaming shuttles,
- 3) autonomous mobile robots,
- 4) vertical lifts,
- 5) shuttles,
- 6) miniloads.

Choose from 12 different systems in our Systems Comparison Tool based on your individual business needs: your bin, your building, your needed system performance.



### Finding one version of the truth in 3 steps.

#### **SALT - Needs Analysis**

Which areas do you want to improve?

S - Space

A - Accuracy

L - Labor

T - Throughput

SALT Checklist + Interview





1: Tell us about your warehouse needs

2: We'll match the right system

3: We'll estimate your system's TCO



### SALT Approach

SALT Interview Which areas do you want to improve?

S - Space

A - Accuracy

L - Labor

T - Throughput

Customer centric approach based on:

your bin your building your needed system performance You can optimize to SPACE Local warehouse square meter prices

You can optimize ACCURACY Error friendly technologies

You can optimize LABOR High wages vs low wages

You can optimize THROUGHPUT Future performance incl. seasonal peaks



Conclusion: Warehouse automation costs and space needs depend on selected technologies.

## You will know your budget and space

for your next automated warehouse.





## Payback time in 3 years only!

Order the report and prevent **Bu