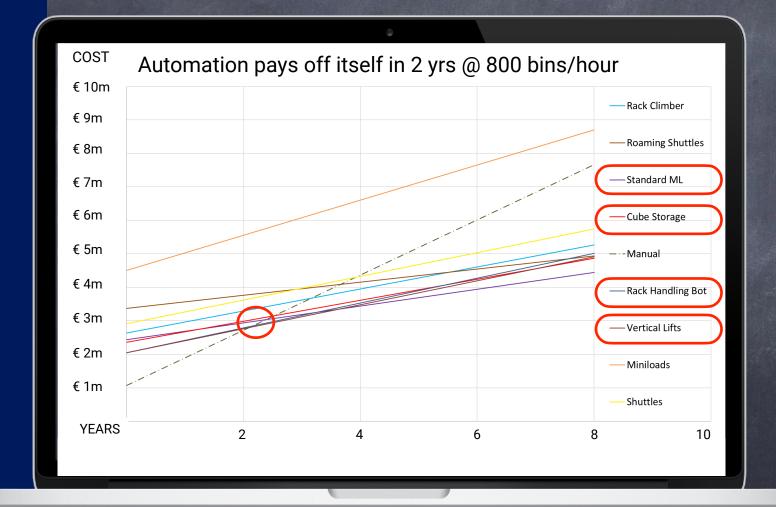

## You plan to double your business?

We know which system matches your growing business needs.

Conclusion: A total of 4 technologies could be deployed when the system performance doubles. The payback time is 2 years. A manual warehouse starts to be more expensive in year 3.